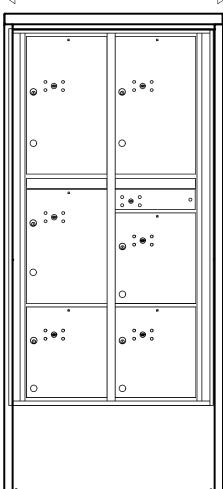

# **4C DOOR SIZES**

6 High parcel: 20-1/2" H x 12" W **5 High parcel:** 17" H x 12" W **4 High parcel:** 13-1/2" H x 12" W **1 High outgoing:** 6-1/2" H x 12" W

| ELEVATION: Elevation 5   MAILBOXES                                                                                                           | S: 0   PARCELS: 6         |               |
|----------------------------------------------------------------------------------------------------------------------------------------------|---------------------------|---------------|
| PROJECT NAME: USMS                                                                                                                           |                           | DRAWN BY:     |
| FLORENCE  = CORPORATION  5935 Corporate Drive • Manhattan, KS 66503 www.florencemailboxes.com • 800.275.1747  A GIBRALTAR INDUSTRIES COMPANY | <b>DATE:</b> 12-29-2020   | P.O. NO:      |
|                                                                                                                                              | SCALE: NONE               | QUOTE NO:     |
|                                                                                                                                              | DRAWING NO.<br>WEB-168143 | SHEET 5 OF 11 |