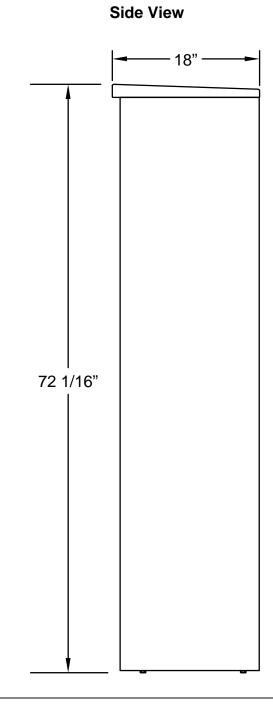

## **Elevation Dimensions**

Overall Width: 2' 8-11/16"





4C16D-6P-D





### **1. Models Used:** (1)4C16D-6P-D

2. Installation: depot

3. 4C Finish: tbd, Depot Color: tbd

- 4. Locks: Standard
- 5. Door ld: tbd
- **6.** Matching Standard Attached Trim

### Florence versatile™ 4C Mailbox Suites

Florence 4C mailboxes are USPS approved. Your installation/layout must also meet a 1:5 parcel locker to mailbox ratio and installation requirements (see next page) if serviced by the U.S. Postal Service. Please contact your local Post Office© if you have any compliance questions re: your specific project.

### DO NOT SCALE OFF DRAWING

# **4C DOOR SIZES**

6 High parcel: 20-1/2" H x 12" W **5 High parcel:** 17" H x 12" W **4 High parcel:** 13-1/2" H x 12" W **1 High outgoing:** 6-1/2" H x 12" W

| ELEVATION: Elevation 5   MAILBOXES